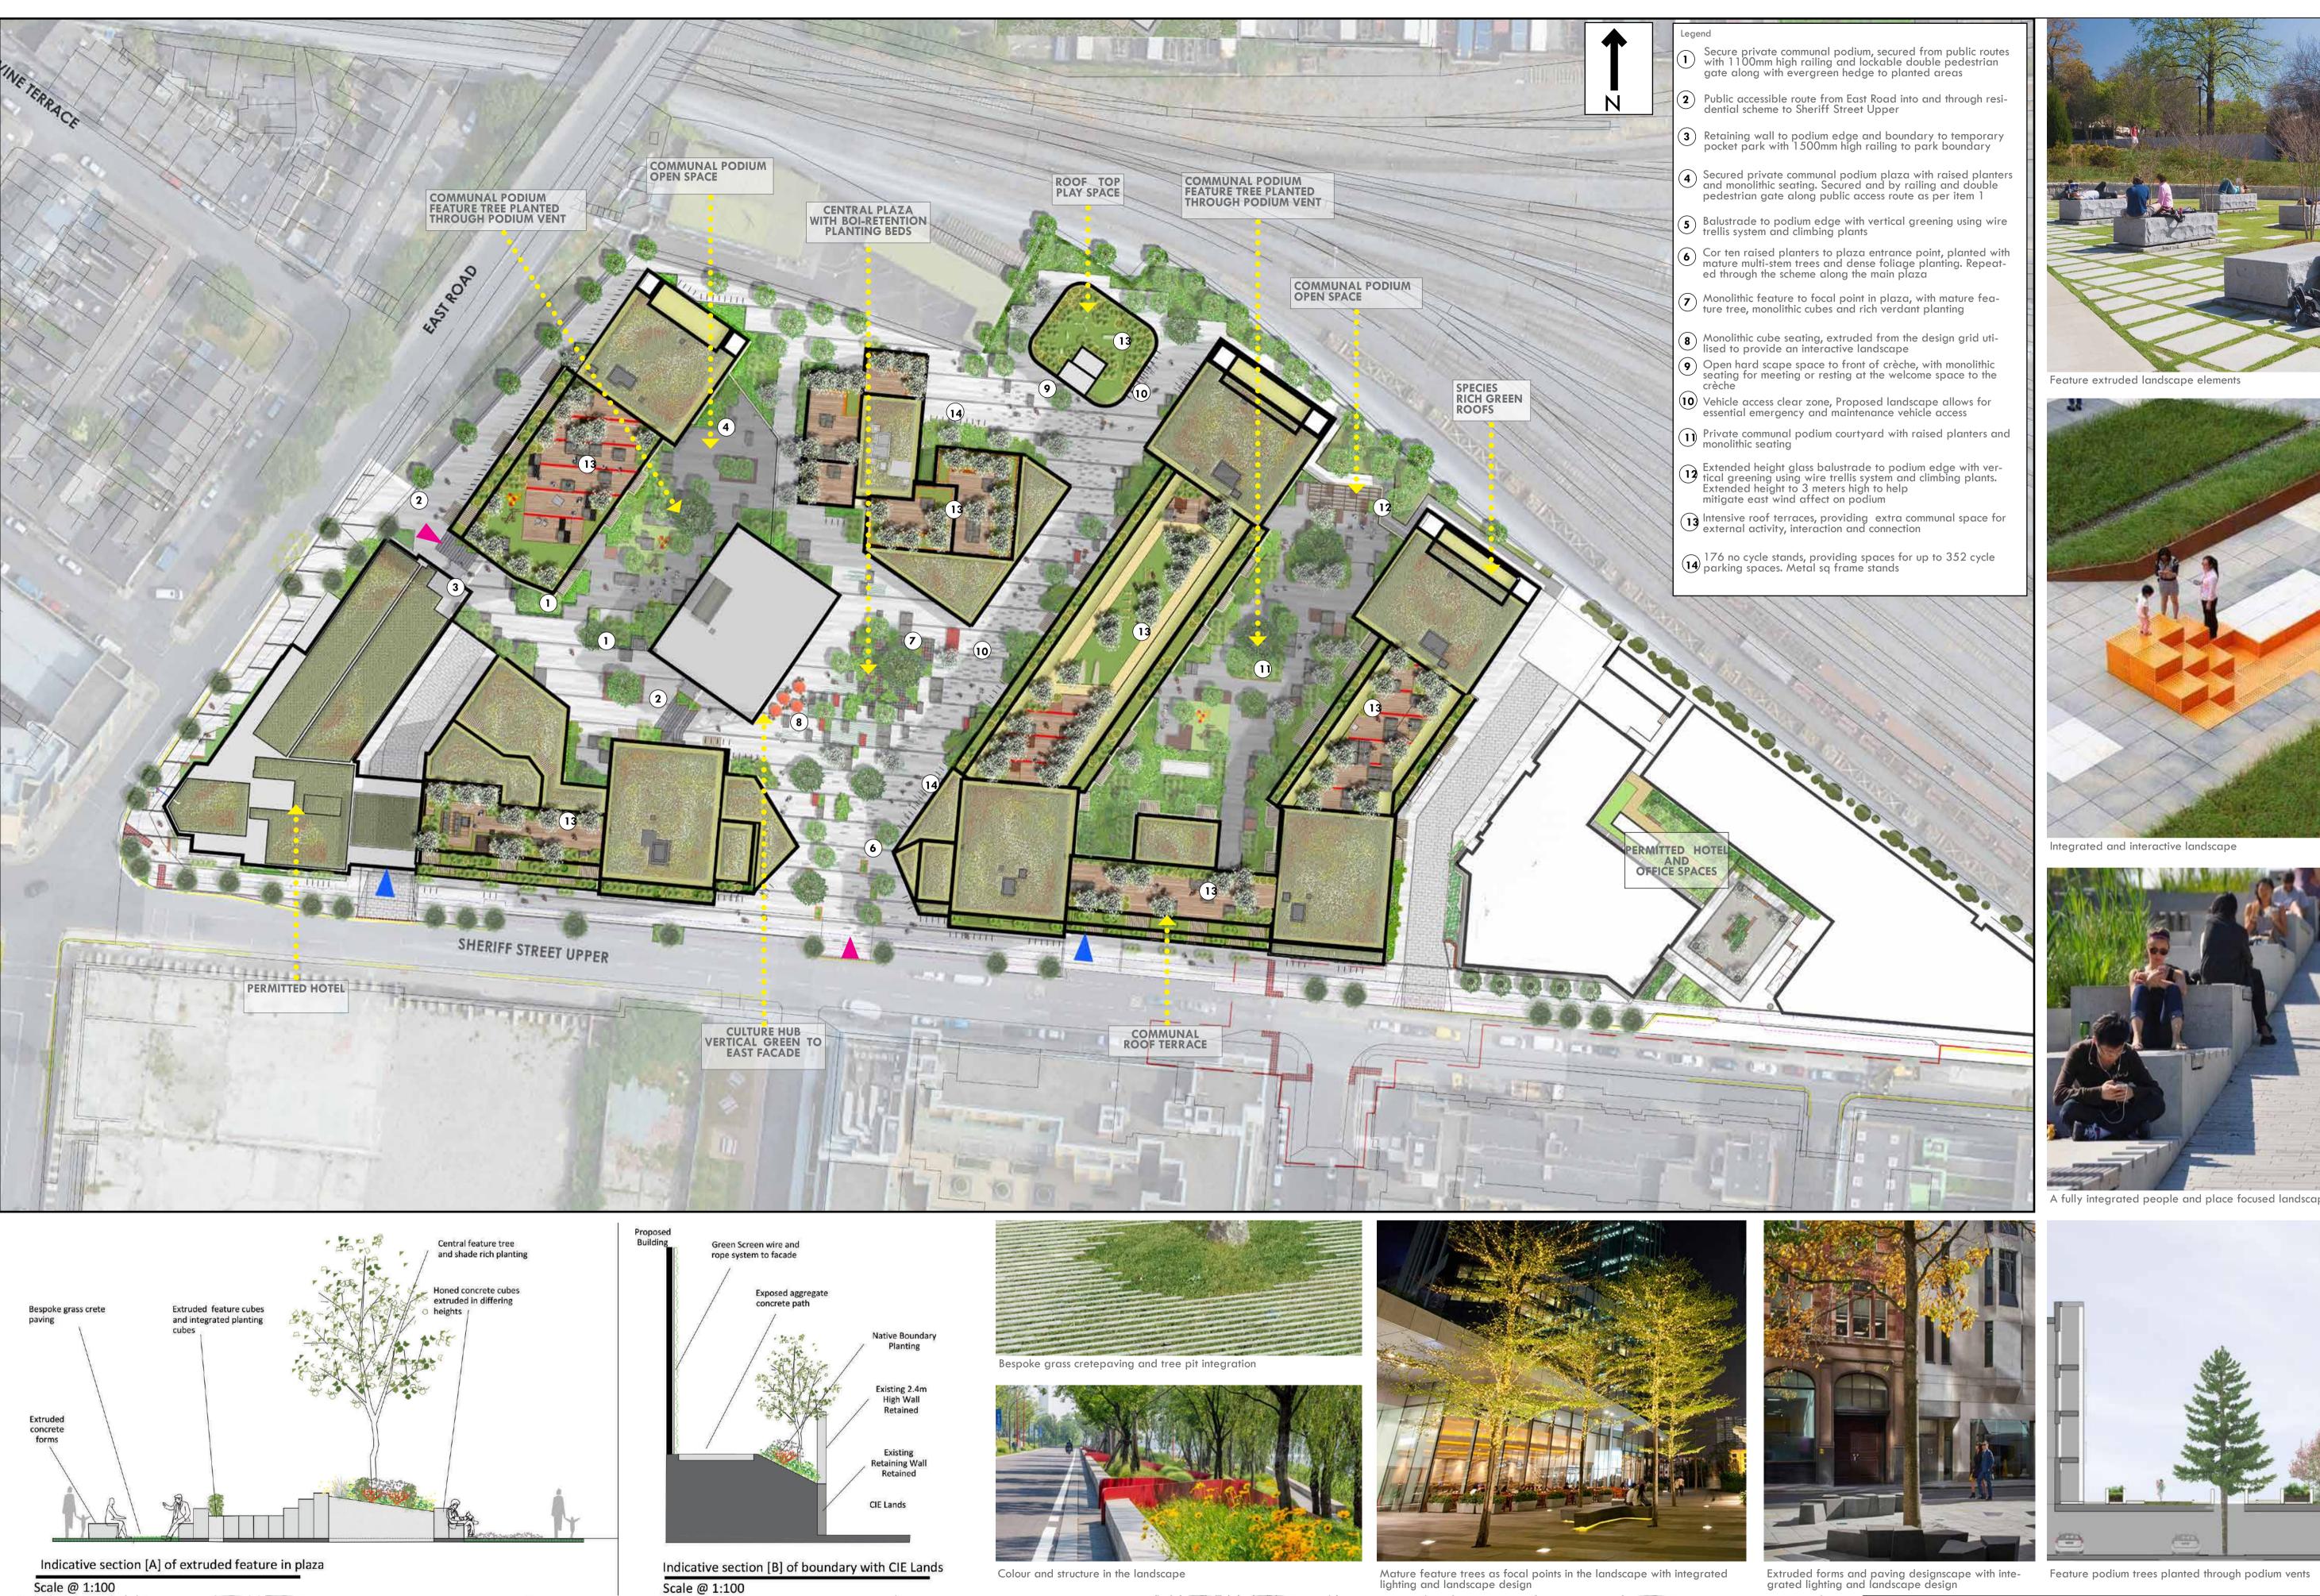

Ordnance Survey Ireland Licence No AR 0001320

THIS DRAWING TO BE READ IN CONJUNCTION WITH RELEVANT CONSULTANT'S DRAWINGS.

Notes

Integrated and interactive landscape

A fully integrated people and place focused landscape